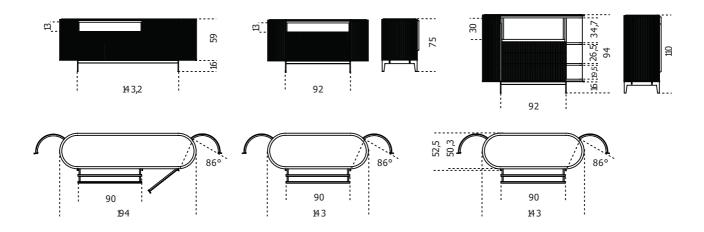

| Cm (LxWxH)     | Inches (L x W x H) |
|----------------|--------------------|
| 143 x 50 x 75  | 56½ x 19¾ x 29¾    |
| 194 x 50 x 75  | 76½ x 19¾ x 29¾    |
| 143 x 50 x 110 | 56½ x 19¾ x 43½    |