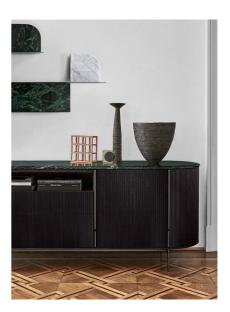

# Kumi Credenza

2020

Sideboard with doors, drawers and open module. Also available h110 version with side doors, drawers and unit with flap door with 6mm inside mirrored back. Supplied with inside LED light turned on by sensor as flap door is opened. Structure in black stained open pore wood. Front and sides cladded with hand knurled border. Modules with doors supplied with inside wooden shelf. Top available in bevelled natural polished Calacatta Vagli Oro, natural polished Verde Alpi, satin Arabescato Orobico Rosso marble, satin Dover White or 6mm thick tempered bright black painted glass. Handles and metal parts lacquered in the "fango" colour.