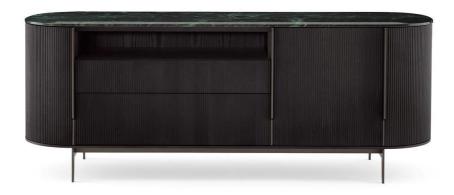

# Kumi Credenza

2020

Sideboard with doors, drawers and open module. Also available h110 version with side doors, drawers and unit with flap door with 6mm inside mirrored back. Supplied with inside LED light turned on by sensor as flap door is opened. Structure in black stained open pore wood. Front and sides cladded with hand knurled border. Modules with doors supplied with inside wooden shelf. Top available in bevelled natural polished Calacatta Vagli Oro, natural polished Verde Alpi, satin Arabescato Orobico Rosso marble, satin Dover White or 6mm thick tempered bright black painted glass. Handles and metal parts lacquered in the "fango" colour.