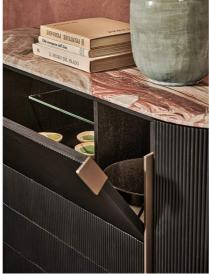

# Kumi Credenza

2020

Sideboard with doors, drawers and open module. Also available h110 version with side doors, drawers and unit with flap door with 6mm inside mirrored back. Supplied with inside LED light turned on by sensor as flap door is opened. Structure in black stained open pore wood. Front and sides cladded with hand knurled border. Modules with doors supplied with inside wooden shelf. Top available in bevelled natural polished Calacatta Vagli Oro, natural polished Verde Alpi, satin Arabescato Orobico Rosso marble, satin Dover White or 6mm thick tempered bright black painted glass. Handles and metal parts lacquered in the "fango" colour.

# Marble

Calacatta Vagli Oro

Orobico Arabescato Rosso

Verde Alpi

Dover white

### Metal

Wooden lacquered "fango" colour

### Wood

Black lacquered open pore